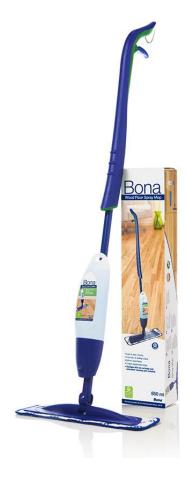

# Bona Wood Floor Spray Mop

## Technical data sheet

**Bona Spray Mop** enables you to clean and maintain your wood floors in a sweep. Ergonomic and simple to use, the Spray Mop is quick to assemble and refill with the specially developed Bona floor cleaner cartridge. Forget filling up a bucket and adding concentrate, just spray and clean!

- Quick & easy cleaning
- Dries fast, no dulling residue
- Safe for wood floors
- Ergonomic and durable design
- Refillable cartridge
- Rotating head for ultimate reach in difficult areas
- Washable microfibre cleaning pad

#### Content

- Spray Mop
- Wood Floor Cleaner Cartridge (850ml)
- Microfibre Cleaning Pad