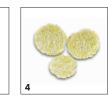

# ACCESSORIES FOR FP 303 1.056-820.0

8

3

|                                                                                                  |                                                                                                                                                        | Ordenne                                                                                                                                                                                                                                                                                                    | Description                                                                                                                                                                                                                                                                                                                                                    |   |  |
|--------------------------------------------------------------------------------------------------|--------------------------------------------------------------------------------------------------------------------------------------------------------|------------------------------------------------------------------------------------------------------------------------------------------------------------------------------------------------------------------------------------------------------------------------------------------------------------|----------------------------------------------------------------------------------------------------------------------------------------------------------------------------------------------------------------------------------------------------------------------------------------------------------------------------------------------------------------|---|--|
|                                                                                                  |                                                                                                                                                        | Order no.                                                                                                                                                                                                                                                                                                  | Description                                                                                                                                                                                                                                                                                                                                                    | 1 |  |
| Polishing pads                                                                                   |                                                                                                                                                        |                                                                                                                                                                                                                                                                                                            |                                                                                                                                                                                                                                                                                                                                                                | _ |  |
| Polishing pads (universal)                                                                       | 1                                                                                                                                                      | 2.863-193.0                                                                                                                                                                                                                                                                                                | 3 polishing pads for FP 303 vacuum floor polisher. Ideal for polishing hard surfaces such as parquet, stone, linoleum, cork, PVC and laminate floors.                                                                                                                                                                                                          |   |  |
| Polishing pads for parquet, waxed                                                                | 2                                                                                                                                                      | 2.863-196.0                                                                                                                                                                                                                                                                                                | 3 polishing pads for FP 303 vacuum floor polisher. Ideal for polishing waxed hard surfaces, e.g. waxed parquet floors.                                                                                                                                                                                                                                         | C |  |
| Polishing pads for parquet, sealed/laminate                                                      | 3                                                                                                                                                      | 2.863-197.0                                                                                                                                                                                                                                                                                                | 3 polishing pads for FP 303 vacuum floor polisher. Ideal for polishing sealed hard surfaces such as sealed parquet, cork and laminate.                                                                                                                                                                                                                         |   |  |
| Polishing pads for stone/linoleum/PVC                                                            | g pads for stone/linoleum/PVC 4 2.863-198.0 3 polishing pads for FP 303 vacuum floor polisher. Ideal for polishing matt stone, PVC or linoleur floors. |                                                                                                                                                                                                                                                                                                            |                                                                                                                                                                                                                                                                                                                                                                |   |  |
| Filter                                                                                           |                                                                                                                                                        |                                                                                                                                                                                                                                                                                                            |                                                                                                                                                                                                                                                                                                                                                                |   |  |
| Paper filter bag                                                                                 | 5                                                                                                                                                      | 6.904-128.0                                                                                                                                                                                                                                                                                                | 3 replacement paper filter bags for FP 303 vacuum floor polisher.                                                                                                                                                                                                                                                                                              |   |  |
| BASIC CLEANERS                                                                                   |                                                                                                                                                        |                                                                                                                                                                                                                                                                                                            |                                                                                                                                                                                                                                                                                                                                                                |   |  |
| Stone, linoleum, PVC                                                                             |                                                                                                                                                        |                                                                                                                                                                                                                                                                                                            |                                                                                                                                                                                                                                                                                                                                                                |   |  |
| Basic cleaning agent for hard floors RM 533                                                      | 6                                                                                                                                                      | 6.295-775.0                                                                                                                                                                                                                                                                                                | For thorough removal of old protective layers and stubborn dirt from stone, linoleum and PVC. For best results, use together with Kärcher care agents. Can also be used for normal cleaning of sealed parquet and cork.<br>Note: not suitable for unsealed wooden surfaces.                                                                                    | C |  |
| FLOOR CARE                                                                                       |                                                                                                                                                        |                                                                                                                                                                                                                                                                                                            |                                                                                                                                                                                                                                                                                                                                                                |   |  |
| Waxed parquet                                                                                    |                                                                                                                                                        |                                                                                                                                                                                                                                                                                                            |                                                                                                                                                                                                                                                                                                                                                                |   |  |
| Floor care for waxed parquet/parquet with oil or wax finish RM 530                               | 7                                                                                                                                                      | 6.295-778.0                                                                                                                                                                                                                                                                                                | Optimal care and protection for waxed wooden floors or wooden floors with oil/wax finish. Traces are removed, the care film is renewed and the floor is left with a silky shine. Notes: leave treated floors to harden for 24 hours, do not apply water, do not move furniture and do not walk on the floor wearing shoes. Store in a frost-free place.        | C |  |
| Varnished parquet, laminate                                                                      |                                                                                                                                                        |                                                                                                                                                                                                                                                                                                            |                                                                                                                                                                                                                                                                                                                                                                |   |  |
| RM 531 care film is renewed and the floor is left with a silky shine. Notes: leave treated floor |                                                                                                                                                        | Optimum care and protection for sealed parquet, laminate and cork floors. Traces are removed, the care film is renewed and the floor is left with a silky shine. Notes: leave treated floors to harden for 24 hours, do not apply water, do not move furniture and do not walk on the floor wearing shoes. | C                                                                                                                                                                                                                                                                                                                                                              |   |  |
| Matte stone, linoleum, PVC                                                                       |                                                                                                                                                        |                                                                                                                                                                                                                                                                                                            | ·                                                                                                                                                                                                                                                                                                                                                              |   |  |
| Floor care for matt stone/linoleum/PVC RM<br>532                                                 | 9                                                                                                                                                      | 6.295-776.0                                                                                                                                                                                                                                                                                                | Optimum care and protection for matt artificial and natural stone floors, linoleum and PVC. Traces are removed, the care film is renewed and the floor is left with a silky matt shine. Notes: Allow treated floors to harden for 24 hours, do not apply water, do not move furniture and do not walk on the floor wearing shoes. Store in a frost-free place. | C |  |