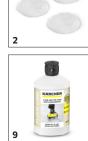

# ACCESSORIES FOR FP 303 1.056-820.0

8

3

|                                                                                                  |                                                                                                                                                        | Ordenne                                                                                                                                                                                                                                                                                                    | Description                                                                                                                                                                                                                                                                                                                                                    |   |  |
|--------------------------------------------------------------------------------------------------|--------------------------------------------------------------------------------------------------------------------------------------------------------|------------------------------------------------------------------------------------------------------------------------------------------------------------------------------------------------------------------------------------------------------------------------------------------------------------|----------------------------------------------------------------------------------------------------------------------------------------------------------------------------------------------------------------------------------------------------------------------------------------------------------------------------------------------------------------|---|--|
|                                                                                                  |                                                                                                                                                        | Order no.                                                                                                                                                                                                                                                                                                  | Description                                                                                                                                                                                                                                                                                                                                                    | 1 |  |
| Polishing pads                                                                                   |                                                                                                                                                        |                                                                                                                                                                                                                                                                                                            |                                                                                                                                                                                                                                                                                                                                                                | _ |  |
| Polishing pads (universal)                                                                       | 1                                                                                                                                                      | 2.863-193.0                                                                                                                                                                                                                                                                                                | 3 polishing pads for FP 303 vacuum floor polisher. Ideal for polishing hard surfaces such as parquet, stone, linoleum, cork, PVC and laminate floors.                                                                                                                                                                                                          |   |  |
| Polishing pads for parquet, waxed                                                                | 2                                                                                                                                                      | 2.863-196.0                                                                                                                                                                                                                                                                                                | 3 polishing pads for FP 303 vacuum floor polisher. Ideal for polishing waxed hard surfaces, e.g. waxed parquet floors.                                                                                                                                                                                                                                         | C |  |
| Polishing pads for parquet, sealed/laminate                                                      | 3                                                                                                                                                      | 2.863-197.0                                                                                                                                                                                                                                                                                                | 3 polishing pads for FP 303 vacuum floor polisher. Ideal for polishing sealed hard surfaces such as sealed parquet, cork and laminate.                                                                                                                                                                                                                         |   |  |
| Polishing pads for stone/linoleum/PVC                                                            | g pads for stone/linoleum/PVC 4 2.863-198.0 3 polishing pads for FP 303 vacuum floor polisher. Ideal for polishing matt stone, PVC or linoleur floors. |                                                                                                                                                                                                                                                                                                            |                                                                                                                                                                                                                                                                                                                                                                |   |  |
| Filter                                                                                           |                                                                                                                                                        |                                                                                                                                                                                                                                                                                                            |                                                                                                                                                                                                                                                                                                                                                                |   |  |
| Paper filter bag                                                                                 | 5                                                                                                                                                      | 6.904-128.0                                                                                                                                                                                                                                                                                                | 3 replacement paper filter bags for FP 303 vacuum floor polisher.                                                                                                                                                                                                                                                                                              |   |  |
| BASIC CLEANERS                                                                                   |                                                                                                                                                        |                                                                                                                                                                                                                                                                                                            |                                                                                                                                                                                                                                                                                                                                                                |   |  |
| Stone, linoleum, PVC                                                                             |                                                                                                                                                        |                                                                                                                                                                                                                                                                                                            |                                                                                                                                                                                                                                                                                                                                                                |   |  |
| Basic cleaning agent for hard floors RM 533                                                      | 6                                                                                                                                                      | 6.295-775.0                                                                                                                                                                                                                                                                                                | For thorough removal of old protective layers and stubborn dirt from stone, linoleum and PVC. For best results, use together with Kärcher care agents. Can also be used for normal cleaning of sealed parquet and cork.<br>Note: not suitable for unsealed wooden surfaces.                                                                                    | C |  |
| FLOOR CARE                                                                                       |                                                                                                                                                        |                                                                                                                                                                                                                                                                                                            |                                                                                                                                                                                                                                                                                                                                                                |   |  |
| Waxed parquet                                                                                    |                                                                                                                                                        |                                                                                                                                                                                                                                                                                                            |                                                                                                                                                                                                                                                                                                                                                                |   |  |
| Floor care for waxed parquet/parquet with oil or wax finish RM 530                               | 7                                                                                                                                                      | 6.295-778.0                                                                                                                                                                                                                                                                                                | Optimal care and protection for waxed wooden floors or wooden floors with oil/wax finish. Traces are removed, the care film is renewed and the floor is left with a silky shine. Notes: leave treated floors to harden for 24 hours, do not apply water, do not move furniture and do not walk on the floor wearing shoes. Store in a frost-free place.        | C |  |
| Varnished parquet, laminate                                                                      |                                                                                                                                                        |                                                                                                                                                                                                                                                                                                            |                                                                                                                                                                                                                                                                                                                                                                |   |  |
| RM 531 care film is renewed and the floor is left with a silky shine. Notes: leave treated floor |                                                                                                                                                        | Optimum care and protection for sealed parquet, laminate and cork floors. Traces are removed, the care film is renewed and the floor is left with a silky shine. Notes: leave treated floors to harden for 24 hours, do not apply water, do not move furniture and do not walk on the floor wearing shoes. | C                                                                                                                                                                                                                                                                                                                                                              |   |  |
| Matte stone, linoleum, PVC                                                                       |                                                                                                                                                        |                                                                                                                                                                                                                                                                                                            | ·                                                                                                                                                                                                                                                                                                                                                              |   |  |
| Floor care for matt stone/linoleum/PVC RM<br>532                                                 | 9                                                                                                                                                      | 6.295-776.0                                                                                                                                                                                                                                                                                                | Optimum care and protection for matt artificial and natural stone floors, linoleum and PVC. Traces are removed, the care film is renewed and the floor is left with a silky matt shine. Notes: Allow treated floors to harden for 24 hours, do not apply water, do not move furniture and do not walk on the floor wearing shoes. Store in a frost-free place. | C |  |