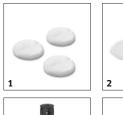

# ACCESSORIES FOR FP 303 1.056-820.0

8

3

|                                                                                                  |                                                                                                                                                        | Ordenne                                                                                                                                                                                                                                                                                                    | Description                                                                                                                                                                                                                                                                                                                                                    |   |  |
|--------------------------------------------------------------------------------------------------|--------------------------------------------------------------------------------------------------------------------------------------------------------|------------------------------------------------------------------------------------------------------------------------------------------------------------------------------------------------------------------------------------------------------------------------------------------------------------|----------------------------------------------------------------------------------------------------------------------------------------------------------------------------------------------------------------------------------------------------------------------------------------------------------------------------------------------------------------|---|--|
|                                                                                                  |                                                                                                                                                        | Order no.                                                                                                                                                                                                                                                                                                  | Description                                                                                                                                                                                                                                                                                                                                                    | 1 |  |
| Polishing pads                                                                                   |                                                                                                                                                        |                                                                                                                                                                                                                                                                                                            |                                                                                                                                                                                                                                                                                                                                                                | _ |  |
| Polishing pads (universal)                                                                       | 1                                                                                                                                                      | 2.863-193.0                                                                                                                                                                                                                                                                                                | 3 polishing pads for FP 303 vacuum floor polisher. Ideal for polishing hard surfaces such as parquet, stone, linoleum, cork, PVC and laminate floors.                                                                                                                                                                                                          |   |  |
| Polishing pads for parquet, waxed                                                                | 2                                                                                                                                                      | 2.863-196.0                                                                                                                                                                                                                                                                                                | 3 polishing pads for FP 303 vacuum floor polisher. Ideal for polishing waxed hard surfaces, e.g. waxed parquet floors.                                                                                                                                                                                                                                         | C |  |
| Polishing pads for parquet, sealed/laminate                                                      | 3                                                                                                                                                      | 2.863-197.0                                                                                                                                                                                                                                                                                                | 3 polishing pads for FP 303 vacuum floor polisher. Ideal for polishing sealed hard surfaces such as sealed parquet, cork and laminate.                                                                                                                                                                                                                         |   |  |
| Polishing pads for stone/linoleum/PVC                                                            | g pads for stone/linoleum/PVC 4 2.863-198.0 3 polishing pads for FP 303 vacuum floor polisher. Ideal for polishing matt stone, PVC or linoleur floors. |                                                                                                                                                                                                                                                                                                            |                                                                                                                                                                                                                                                                                                                                                                |   |  |
| Filter                                                                                           |                                                                                                                                                        |                                                                                                                                                                                                                                                                                                            |                                                                                                                                                                                                                                                                                                                                                                |   |  |
| Paper filter bag                                                                                 | 5                                                                                                                                                      | 6.904-128.0                                                                                                                                                                                                                                                                                                | 3 replacement paper filter bags for FP 303 vacuum floor polisher.                                                                                                                                                                                                                                                                                              |   |  |
| BASIC CLEANERS                                                                                   |                                                                                                                                                        |                                                                                                                                                                                                                                                                                                            |                                                                                                                                                                                                                                                                                                                                                                |   |  |
| Stone, linoleum, PVC                                                                             |                                                                                                                                                        |                                                                                                                                                                                                                                                                                                            |                                                                                                                                                                                                                                                                                                                                                                |   |  |
| Basic cleaning agent for hard floors RM 533                                                      | 6                                                                                                                                                      | 6.295-775.0                                                                                                                                                                                                                                                                                                | For thorough removal of old protective layers and stubborn dirt from stone, linoleum and PVC. For best results, use together with Kärcher care agents. Can also be used for normal cleaning of sealed parquet and cork.<br>Note: not suitable for unsealed wooden surfaces.                                                                                    | C |  |
| FLOOR CARE                                                                                       |                                                                                                                                                        |                                                                                                                                                                                                                                                                                                            |                                                                                                                                                                                                                                                                                                                                                                |   |  |
| Waxed parquet                                                                                    |                                                                                                                                                        |                                                                                                                                                                                                                                                                                                            |                                                                                                                                                                                                                                                                                                                                                                |   |  |
| Floor care for waxed parquet/parquet with oil or wax finish RM 530                               | 7                                                                                                                                                      | 6.295-778.0                                                                                                                                                                                                                                                                                                | Optimal care and protection for waxed wooden floors or wooden floors with oil/wax finish. Traces are removed, the care film is renewed and the floor is left with a silky shine. Notes: leave treated floors to harden for 24 hours, do not apply water, do not move furniture and do not walk on the floor wearing shoes. Store in a frost-free place.        | C |  |
| Varnished parquet, laminate                                                                      |                                                                                                                                                        |                                                                                                                                                                                                                                                                                                            |                                                                                                                                                                                                                                                                                                                                                                |   |  |
| RM 531 care film is renewed and the floor is left with a silky shine. Notes: leave treated floor |                                                                                                                                                        | Optimum care and protection for sealed parquet, laminate and cork floors. Traces are removed, the care film is renewed and the floor is left with a silky shine. Notes: leave treated floors to harden for 24 hours, do not apply water, do not move furniture and do not walk on the floor wearing shoes. | C                                                                                                                                                                                                                                                                                                                                                              |   |  |
| Matte stone, linoleum, PVC                                                                       |                                                                                                                                                        |                                                                                                                                                                                                                                                                                                            | ·                                                                                                                                                                                                                                                                                                                                                              |   |  |
| Floor care for matt stone/linoleum/PVC RM<br>532                                                 | 9                                                                                                                                                      | 6.295-776.0                                                                                                                                                                                                                                                                                                | Optimum care and protection for matt artificial and natural stone floors, linoleum and PVC. Traces are removed, the care film is renewed and the floor is left with a silky matt shine. Notes: Allow treated floors to harden for 24 hours, do not apply water, do not move furniture and do not walk on the floor wearing shoes. Store in a frost-free place. | C |  |