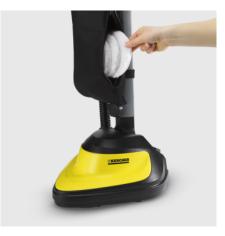

# **KÄRCHER**

With its high speed the FP 303 floor polisher contributes to perfect polishing results on all floors such as parquet, laminate, cork, stone, linoleum or PVC.

Ergonomic handle

• For convenient and effortless cleaning.

Cable storage directly on the handle

• Easy and tidy storage of the cable using both cord hooks.

High-quality textile bag, includes separate accessory compartment

• For space-saving storage of the polishing pads provided.