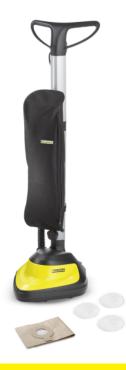

# **KÄRCHER**

With its high speed the FP 303 floor polisher contributes to perfect polishing results on all floors such as parquet, laminate, cork, stone, linoleum or PVC.

### 1.056-820.0

- Optimal polishing results thanks to the high motor speed
- Ergonomic construction and optimised shape
- Accessory storage on the device

| 2                | Technical data             |        |                     |
|------------------|----------------------------|--------|---------------------|
| E<br>R<br>V<br>F | EAN code                   |        | 4039784195769       |
|                  | Rotational speed           | rpm    | 1000                |
|                  | Rated input power          | W      | 600                 |
|                  | Working width              | mm     | 290                 |
|                  | Filter bag capacity        | I      | 4                   |
|                  | Supply voltage             | V / Hz | 220 - 240 / 50 - 60 |
|                  | Weight without accessories | kg     | 6.6                 |
|                  | Weight incl. packaging     | kg     | 8                   |
|                  | Dimensions (L × W × H)     | mm     | 385 × 339 × 1162    |
|                  |                            |        |                     |

|                                            | Paper |
|--------------------------------------------|-------|
| Cable storage                              |       |
|                                            |       |
| Textile bag incl. accessory<br>compartment | •     |