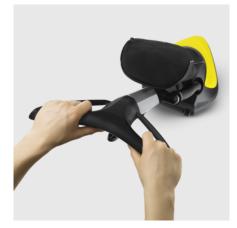

| mm     | 290                 |
|                  | Filter bag capacity        | I      | 4                   |
|                  | Supply voltage             | V / Hz | 220 - 240 / 50 - 60 |
|                  | Weight without accessories | kg     | 6.6                 |
|                  | Weight incl. packaging     | kg     | 8                   |
|                  | Dimensions (L × W × H)     | mm     | 385 × 339 × 1162    |
|                  |                            |        |                     |

|                                            | Paper |
|--------------------------------------------|-------|
| Cable storage                              |       |
|                                            |       |
| Textile bag incl. accessory<br>compartment | •     |







Ergonomic handle

• For convenient and effortless cleaning.



Cable storage directly on the handle

• Easy and tidy storage of the cable using both cord hooks.



High-quality textile bag, includes separate accessory compartment

• For space-saving storage of the polishing pads provided.

## KARCHER

# ACCESSORIES FOR FP 303 1.056-820.0



8



3









|                                                                                                  |                                                                                                                                                        | Ordenne