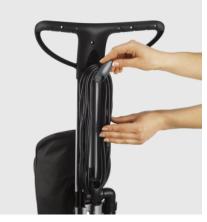

Ergonomic handle

• For convenient and effortless cleaning.

Cable storage directly on the handle

• Easy and tidy storage of the cable using both cord hooks.

High-quality textile bag, includes separate accessory compartment