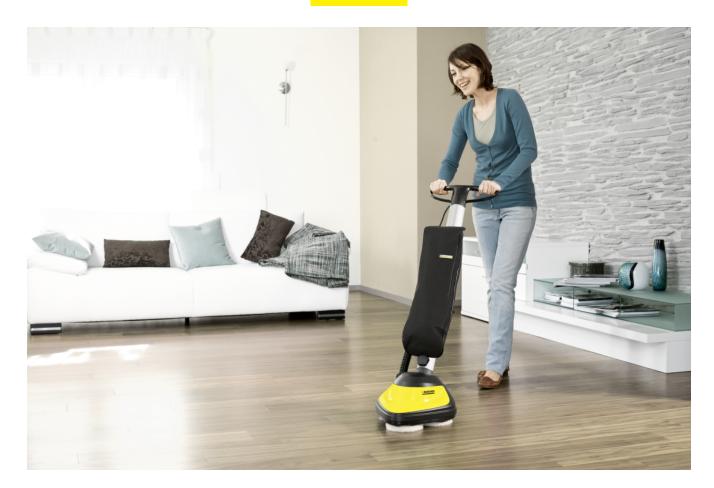

# **KÄRCHER**

With its high speed the FP 303 floor polisher contributes to perfect polishing results on all floors such as parquet, laminate, cork, stone, linoleum or PVC.

Ergonomic handle

• For convenient and effortless cleaning.

Cable storage directly on the handle

• Easy and tidy storage of the cable using both cord hooks.

High-quality textile bag, includes separate accessory compartment