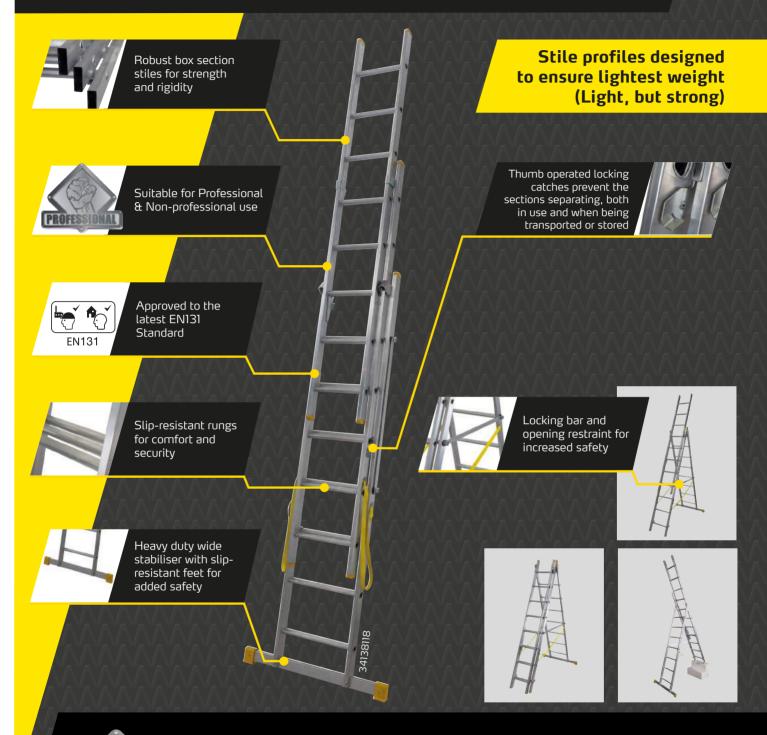

## **COMBI 100** Combination Ladder

- Combines and extension ladder, stepladder, extending stepladder and stairway ladder
- Quick to set up and simple to use
- Stabiliser bar and restraining straps for safety

### IMPROVED DESIGN

Visit us online to see our full range of products youngmanaccess.com