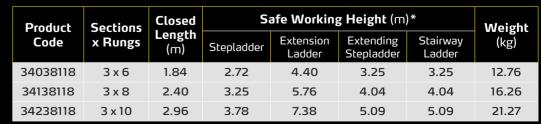

### SPECIFICATIONS

APPROVED TO THE
W EN131 STANDARD

FOR PROFESSIONAL USE

\*Based on 1.75m (5'9") as the average reach height of a person.