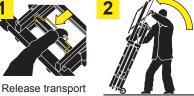

## **SETTING UP**

catch

Stand ladder upright

Hand tighten clamps

with stabiliser feet in

contact with the ground

Unlock the gate

and climb onto the

platform

Close gate and engage latch

Loosen clamps and slide out stabilisers on all 4 stiles

Repeat on opposite side. Repeat process until desired platform height is reached

Safe Use

Unlock ladder interlock clip