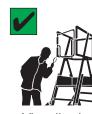

## **SETTING UP**

catch

Stand ladder upright

Hand tighten clamps

with stabiliser feet in

contact with the ground

Unlock the gate

and climb onto the

platform

Close gate and engage latch

Loosen clamps and slide out stabilisers on all 4 stiles

Repeat on opposite side. Repeat process until desired platform height is reached

Safe Use

Unlock ladder interlock clip