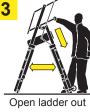

platform

Close gate and engage latch

Loosen clamps and slide out stabilisers on all 4 stiles

Repeat on opposite side. Repeat process until desired platform height is reached

Safe Use

Unlock ladder interlock clip