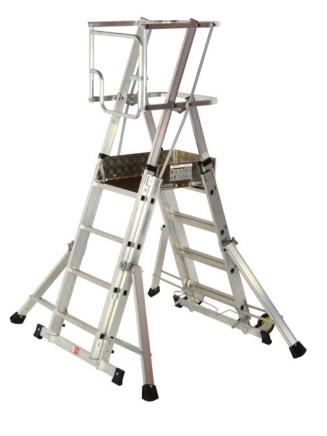

## **SETTING UP**

catch

Stand ladder upright

Hand tighten clamps

with stabiliser feet in

contact with the ground

Unlock the gate

and climb onto the

platform

Close gate and engage latch

Loosen clamps and slide out stabilisers on all 4 stiles

Repeat on opposite side. Repeat process until desired platform height is reached

Safe Use

Unlock ladder interlock clip