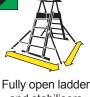

platform

Close gate and engage latch

Loosen clamps and slide out stabilisers on all 4 stiles

Repeat on opposite side. Repeat process until desired platform height is reached

Safe Use

Unlock ladder interlock clip