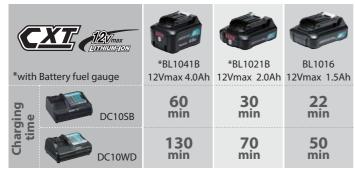

## **Cordless Rotary Hammer**









### Powered by Slide Li-ion Battery of Makita's New 12Vmax Platform



## **Extremely Compact and Lightweight** for increased maneuverability





250 mm

Lightweight with BL1016





SDS-PLUS shank One touch sliding chuck

for easy bit changes

#### Vibration absorbing housing

reduces the vibration to the hand.

Vibrating portion Handle section Center of gravity Tnakita **Well balanced** design Compact -shaped handle reduces the fatigue on the arm.

# Makita [LITHIUM+JON] Trakita 4.0Ah 18V DHR242

#### **LED** job light



#### **Brushless motor**





#### Accessories

Wide hook set

Part No. 197224-8





**Dust cup set** Use with grip base set

Part No. 198362-9 198376-8 (EU)

**HR166D** 



#### ■ Li-ion Battery & Charging Time Reference



#### **Cordless Rotary Hammer**

Impact Energy EPTA-Procedure 05/2009: 1.1 J Variable Speed Concrete: 16 mm (5/8") Steel: 10 mm (3/8") Capacity Brake Wood: 13 mm (1/2") Reversing Impacts Per Minute (IPM) No Load Speed (RPM) Vibration Level 0 - 680 Hammer Drilling Into Concrete: 7.5 m/s<sup>2</sup> Drilling Into Metal: 2.5 m/s<sup>2</sup> or less 86 dB(A) Constant Speed SDS-PLUS Shank Sound Pressure Level Sound Power Level Dimensions (L x W x H) 97 dR(A) **Dust Collecting** 250x74x187mm (9-7/8"x2-15/16"x7-3/8")

Standard Equipment:

Net weight

Dust Cup (country-specific), Side Grip, Depth Gauge, Battery, Charger

weight according to EPTA-Procedure 01/ver.2.1 Items of standard equipment and specifications may vary by country or area.

BL1016: 1.8 kg (4.0lbs.) BL1041B: 2.0 kg (4.4 lbs.)

#