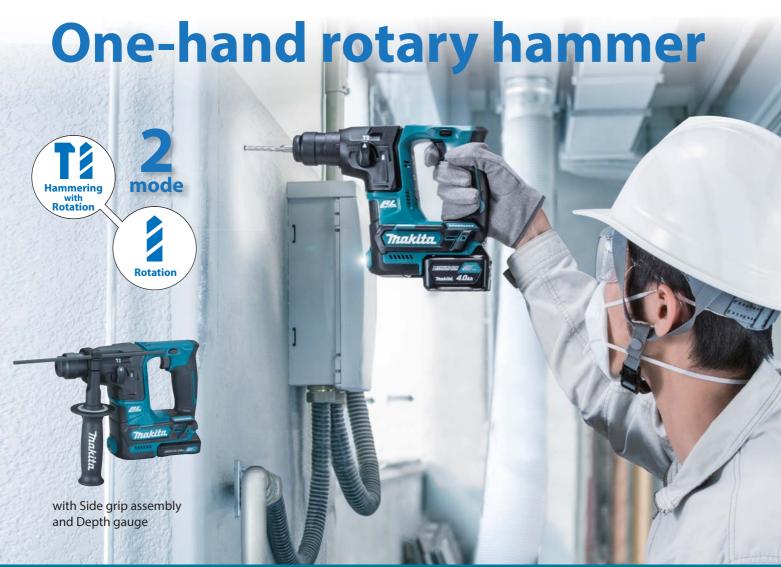

## **Cordless Rotary Hammer**

### Powered by Slide Li-ion Battery of Makita's New 12Vmax Platform

## **Extremely Compact and Lightweight** for increased maneuverability

250 mm

Lightweight with BL1016

SDS-PLUS shank One touch sliding chuck

for easy bit changes

#### Vibration absorbing housing

reduces the vibration to the hand.

Vibrating portion Handle section Center of gravity Tnakita **Well balanced** design Compact -shaped handle reduces the fatigue on the arm.