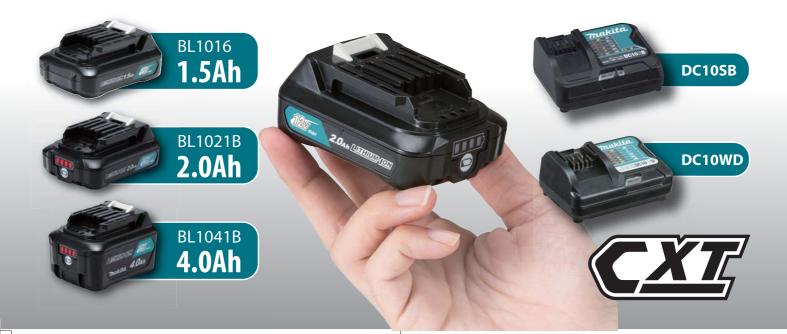

## **Cordless Rotary Hammer**









### Powered by Slide Li-ion Battery of Makita's New 12Vmax Platform



## **Extremely Compact and Lightweight** for increased maneuverability





250 mm

Lightweight with BL1016





SDS-PLUS shank One touch sliding chuck

for easy bit changes

#### Vibration absorbing housing

reduces the vibration to the hand.

Vibrating portion Handle section Center of gravity Tnakita **Well balanced** design Compact -shaped handle reduces the fatigue on the arm.

# Makita [LITHIUM+JON] Trakita 4.0Ah 18V DHR242

#### **LED** job light



#### **Brushless motor**





#### Accessories

Wide hook set

Part No. 197224-8





**Dust cup set** Use with grip base set

Part No. 198362-9 198376-8 (EU)

**HR166D** 



#### ■ Li-ion Battery & Charging Time Reference



#### **Cordless Rotary Hammer**

Impact Energy EPTA-Procedure 05/2009: 1.1 J Variable Speed Concrete: 16 mm (5/8