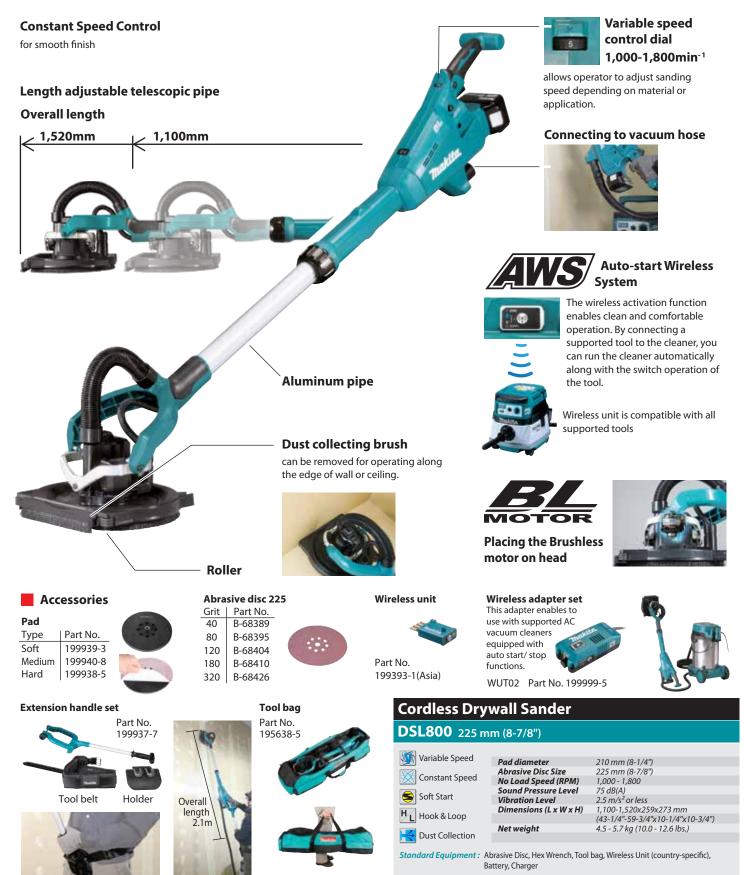

# Cordless Drywall Sander DSL800 225 mm (8-7/8")

## **Easy handling** by cordless

## **Tool length** adjustable for various jobsites.

Continuous runtime

Makita

#### No longer covered by dust

The weight may differ depending on the attachment(s), including the battery cartridge. The lightest and heaviest combination, according to EPTA-Procedure 01/2014, are shown in the table. Items of standard equipment and specifications may vary by country or area.