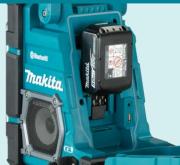

### **Bluetooth Jobsite Charger Radio**

Listen to music on or off the job site with the Makita Bluetooth Charger Radio. The radio delivers rich, full stereo sound from two powerful 89mm side-firing speakers. Users can listen to the radio, a mobile device wirelessly connected via Bluetooth, or an MP3 player via the auxiliary port.

For the first time, a Makita radio charges 18V LXT and 12V max CXT Batteries. An 18V LXT Lithium-Ion 5.0Ah Battery charges in only 80 minutes. The DMR300 offers versatility in power sources. Compatible with 18V LXT, 12V Max CXT or AC power, this radio provides more flexibility for users. The radio runs up to 20.5 hours with an 18V LXT 5.0Ah battery (sold separately).

- **Battery charging function** ability to charge 18V LXT and 12V Max CXT batteries when powered with an AC adaptor. Clear sound quality can still be heard during the charging process
- **Charging status indication** LCD screen indicates battery charging status. Indicating charger standby, battery currently on charge, battery at 80% charge and full charge. Charger take 100 minutes to fully charger a 6.0Ah battery.
- **AUX-IN** auxiliary port located on the front of the housing to play audio directly from an external device.
- USB Ports two USB charging ports have been installed for charging mobile devices. One located on the front of the housing and one inside the battery cover.
- **Bluetooth** play audio wirelessly from a compatible Bluetooth device.
- **Bottle opener** conveniently located at the rear of the radio.
- IP64 rating rated for advanced protection against dust and water when powered by battery power
- Powered by Lithium-Ion batteries or AC Power compatible with a range of battery options the radio can be powered by 18V LXT, 12V Max CXT and AC power.