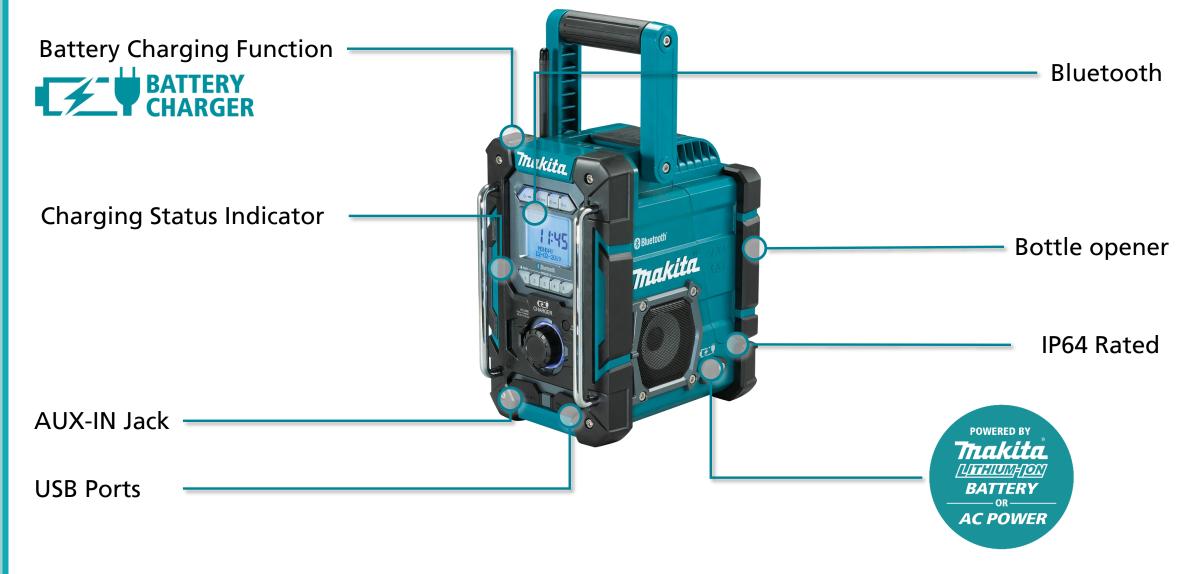

- **Battery charging function** ability to charge 18V LXT and 12V Max CXT batteries when powered with an AC adaptor. Clear sound quality can still be heard during the charging process
- **Charging status indication** LCD screen indicates battery charging status. Indicating charger standby, battery currently on charge, battery at 80% charge and full charge. Charger take 100 minutes to fully charger a 6.0Ah battery.
- **AUX-IN** auxiliary port located on the front of the housing to play audio directly from an external device.
- USB Ports two USB charging ports have been installed for charging mobile devices. One located on the front of the housing and one inside the battery cover.
- **Bluetooth** play audio wirelessly from a compatible Bluetooth device.
- **Bottle opener** conveniently located at the rear of the radio.
- IP64 rating rated for advanced protection against dust and water when powered by battery power
- Powered by Lithium-Ion batteries or AC Power compatible with a range of battery options the radio can be powered by 18V LXT, 12V Max CXT and AC power.