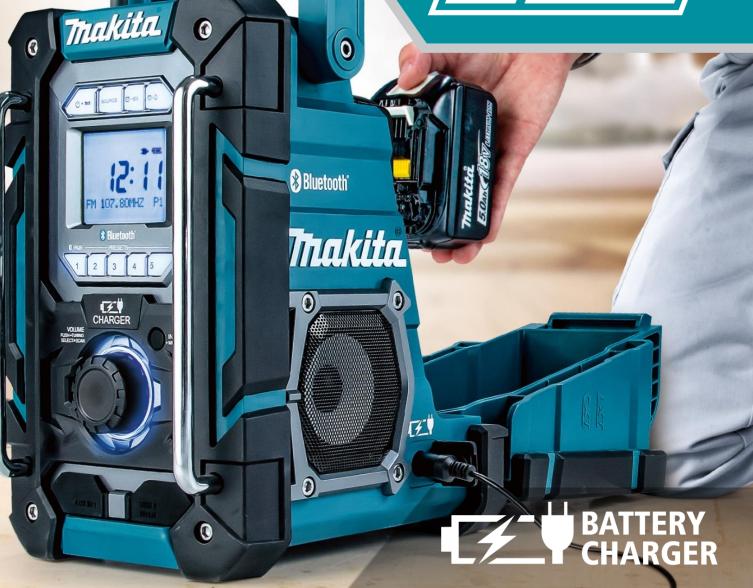

For the first time, a Makita radio charges 18V LXT and 12V max CXT Batteries. An 18V LXT Lithium-Ion 5.0Ah Battery charges in only 80 minutes. The DMR300 offers versatility in power sources. Compatible with 18V LXT, 12V Max CXT or AC power, this radio provides more flexibility for users. The radio runs up to 20.5 hours with an 18V LXT 5.0Ah battery (sold separately).

- **Battery charging function** ability to charge 18V LXT and 12V Max CXT batteries when powered with an AC adaptor. Clear sound quality can still be heard during the charging process
- **Charging status indication** LCD screen indicates battery charging status. Indicating charger standby, battery currently on charge, battery at 80% charge and full charge. Charger take 100 minutes to fully charger a 6.0Ah battery.
- **AUX-IN** auxiliary port located on the front of the housing to play audio directly from an external device.
- USB Ports two USB charging ports have been installed for charging mobile devices. One located on the front of the housing and one inside the battery cover.
- **Bluetooth** play audio wirelessly from a compatible Bluetooth device.
- **Bottle opener** conveniently located at the rear of the radio.
- IP64 rating rated for advanced protection against dust and water when powered by battery power
- Powered by Lithium-Ion batteries or AC Power compatible with a range of battery options the radio can be powered by 18V LXT, 12V Max CXT and AC power.