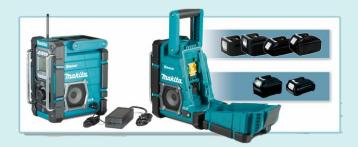

For the first time, a Makita radio charges 18V LXT and 12V max CXT Batteries. An 18V LXT Lithium-Ion 5.0Ah Battery charges in only 80 minutes. The DMR300 offers versatility in power sources. Compatible with 18V LXT, 12V Max CXT or AC power, this radio provides more flexibility for users. The radio runs up to 20.5 hours with an 18V LXT 5.0Ah battery (sold separately).

- **Battery charging function** ability to charge 18V LXT and 12V Max CXT batteries when powered with an AC adaptor. Clear sound quality can still be heard during the charging process
- **Charging status indication** LCD screen indicates battery charging status. Indicating charger standby, battery currently on charge, battery at 80% charge and full charge. Charger take 100 minutes to fully charger a 6.0Ah battery.
- **AUX-IN** auxiliary port located on the front of the housing to play audio directly from an external device.
- USB Ports two USB charging ports have been installed for charging mobile devices. One located on the front of the housing and one inside the battery cover.
- **Bluetooth** play audio wirelessly from a compatible Bluetooth device.
- **Bottle opener** conveniently located at the rear of the radio.
- IP64 rating rated for advanced protection against dust and water when powered by battery power
- Powered by Lithium-Ion batteries or AC Power compatible with a range of battery options the radio can be powered by 18V LXT, 12V Max CXT and AC power.

#### **Standard Accessories**

| - AC Power Adapto |
|-------------------|
|-------------------|