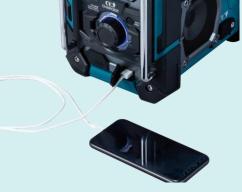

- **Battery charging function** ability to charge 18V LXT and 12V Max CXT batteries when powered with an AC adaptor. Clear sound quality can still be heard during the charging process
- **Charging status indication** LCD screen indicates battery charging status. Indicating charger standby, battery currently on charge, battery at 80% charge and full charge. Charger take 100 minutes to fully charger a 6.0Ah battery.
- **AUX-IN** auxiliary port located on the front of the housing to play audio directly from an external device.
- USB Ports two USB charging ports have been installed for charging mobile devices. One located on the front of the housing and one inside the battery cover.
- **Bluetooth** play audio wirelessly from a compatible Bluetooth device.
- **Bottle opener** conveniently located at the rear of the radio.
- IP64 rating rated for advanced protection against dust and water when powered by battery power
- Powered by Lithium-Ion batteries or AC Power compatible with a range of battery options the radio can be powered by 18V LXT, 12V Max CXT and AC power.

### **Durability**

IP64 rating – dust and shower-proof construction when powered by battery

Convenience

USB Charging ports for charging mobile devices