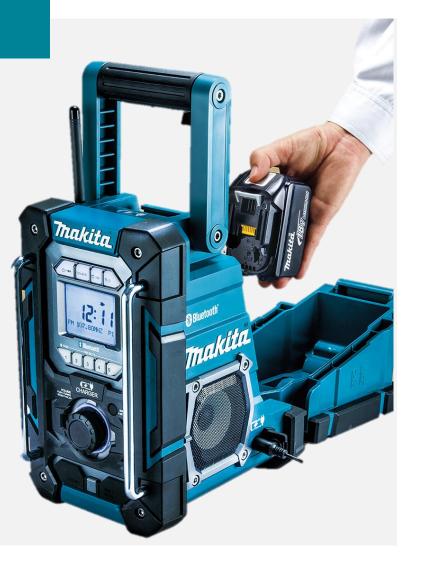

### **Bluetooth Jobsite Charger Radio**

Listen to music on or off the job site with the Makita Bluetooth Charger Radio. The radio delivers rich, full stereo sound from two powerful 89mm side-firing speakers. Users can listen to the radio, a mobile device wirelessly connected via Bluetooth, or an MP3 player via the auxiliary port.

For the first time, a Makita radio charges 18V LXT and 12V max CXT Batteries. An 18V LXT Lithium-Ion 5.0Ah Battery charges in only 80 minutes. The DMR300 offers versatility in power sources. Compatible with 18V LXT, 12V Max CXT or AC power, this radio provides more flexibility for users. The radio runs up to 20.5 hours with an 18V LXT 5.0Ah battery (sold separately).

- **Battery charging function** ability to charge 18V LXT and 12V Max CXT batteries when powered with an AC adaptor. Clear sound quality can still be heard during the charging process
- **Charging status indication** LCD screen indicates battery charging status. Indicating charger standby, battery currently on charge, battery at 80% charge and full charge. Charger take 100 minutes to fully charger a 6.0Ah battery.
- **AUX-IN** auxiliary port located on the front of the housing to play audio directly from an external device.
- USB Ports two USB charging ports have been installed for charging mobile devices. One located on the front of the housing and one inside the battery cover.
- **Bluetooth** play audio wirelessly from a compatible Bluetooth device.
- **Bottle opener** conveniently located at the rear of the radio.
- IP64 rating rated for advanced protection against dust and water when powered by battery power
- Powered by Lithium-Ion batteries or AC Power compatible with a range of battery options the radio can be powered by 18V LXT, 12V Max CXT and AC power.

### Charging

Charges batteries when connected to AC power while you listen to music

### Compatibility

Powered by 18V LXT, 12V Max CXT or AC Power

### **Durability**

IP64 rating – dust and shower-proof construction when powered by battery

Convenience

USB Charging ports for charging mobile devices

### **Battery Charging Function**

For the first time, a Makita radio features a battery charging function. The DMR300 charges 18V LXT and 12V max CXT Batteries.

|     | Battery                    | Charge Time |
|-----|----------------------------|-------------|
|     | 18V 6.0Ah<br>(BL1860B)     | 100mins     |
| LXT | 18V 5.0Ah<br>(BL1850B)     | 84mins      |
|     | 18V 4.0Ah<br>(BL1840B)     | 67mins      |
|     | 18V 3.0Ah<br>(BL1830B)     | 48mins      |
|     | 18V 1.5Ah<br>(BL1815N)     | 27mins      |
|     | 12V Max 4.0Ah<br>(BL1041B) | 75mins      |
| СХТ | 12V Max 2.0Ah<br>(BL1021B) | 40mins      |
|     | 12V Max 1.5Ah<br>(BL1016)  | 31mins      |