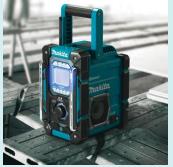

### **Bluetooth Jobsite Charger Radio**

Listen to music on or off the job site with the Makita Bluetooth Charger Radio. The radio delivers rich, full stereo sound from two powerful 89mm side-firing speakers. Users can listen to the radio, a mobile device wirelessly connected via Bluetooth, or an MP3 player via the auxiliary port.

## **Product Specification Sheet**

| Continuous runtime    | 6.0Ah –<br>24.7hrs                            |
|-----------------------|-----------------------------------------------|
| Frequency band        | AM:<br>522 – 1,710kHz<br>FM:<br>87.5 – 108MHz |
| Frequency band        | Max. 30m,                                     |
| Bluetooth range       | Optimum 10m                                   |
| Overall length        | 268mm                                         |
| Skin Weight           | 5.9kg                                         |
| Weight (with battery) | 6.6kg (BL1860B)                               |
| Voltage               | 18V, 12V Max, or AC Power                     |