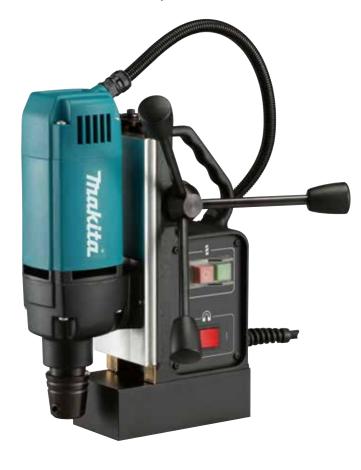

## **Magnetic Drill**

Double Insulation

Carrying Case

### HB350 35 mm (1-3/8") UD00EBD002

1050W

35mm (1-3/8")

Capacity
No Load Speed (RPM) 850

Minimum 8,000N

Magnetic clamping force Dimensions (LxWxH) Net weight

Continuous rating input

270 x 110 x 330 mm

Standard Equipment: Small oil cup assembly and clip, Safety guard, Polyester safety strap, Allen keys

The weight may differ depending on the attachment(s), including the battery cartridge. The lightest and heaviest combination, according to EPTA-Procedure 01/2014, are shown in the table. Items of standard equipment and specifications may vary by country or area