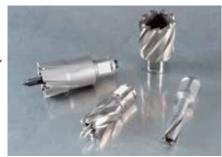

### Accessories

### T.C.T cutter

14mm x 35mm - 35mm x 55mm, 1/2" x 1-3/8" - 1-3/8"X 2-1/8"

12mm - 35mm short & long 7/16" - 1-3/8" short & long

### Pilot pin