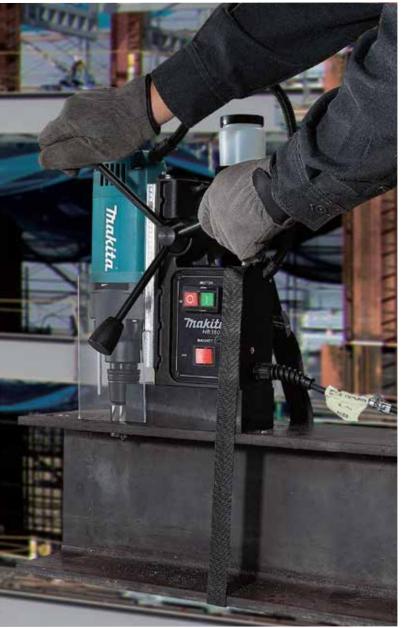

# **Compact and lightweight for easy transport**

- · Magnetic base, drill stand, and drill machine all in one package system enables for easy setting
- Powerful magnetic base supports stable and comfortable drilling work
- Equipped with oil supply system for smooth drilling
- Double insulated

## **Magnetic Drill**

Double Insulation

Carrying Case

Standard Equipment: Small oil cup assembly and clip, Safety guard, Polyester safety strap, Allen keys

The weight may differ depending on the attachment(s), including the battery cartridge. The lightest and heaviest combination, according to EPTA-Procedure 01/2014, are shown in the table. Items of standard equipment and specifications may vary by country or area