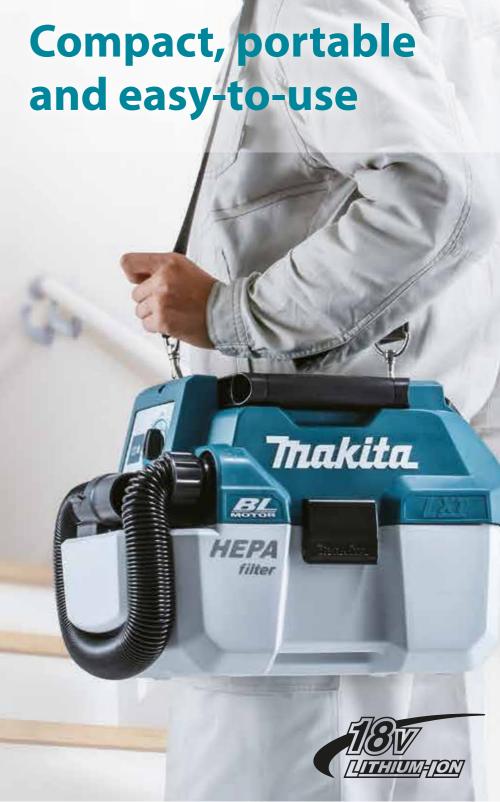

## **Cordless Portable**

**Max Air Flow** .6<sub>m³/min</sub>

Hose: 28mm - 2.0m

**6.7**<sub>kPa</sub>

**Max Sealed Suction** 

Compact, portable and easy-to-use

Large dust bag capacity 7.5 L

Cordless Vacuum Cleaner