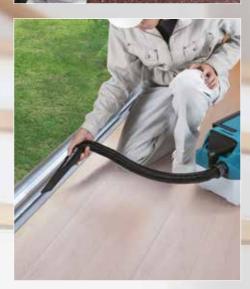

## **Cordless Portable Vacuum Cleaner** DVC750L

**Electronic 2-Speed** 

Revolving Hose Static Free Hose

Dust / Water: 7.5 / 4.5 L w/BL1850B (High): 30 w/BL1850B (Normal): 60 High / Normal: 1.6 / 1.3 m³/min High / Normal: 6.7 / 4.2 kPa High / Normal: 50 / 25 W Vibration Level 2.5 m/s<sup>2</sup> or less Sound Pressure Level 418x251x278 mm (16-1/2"x9-7/8"x11") 4.3 - 4.6 kg (9.4 - 10.1 lbs.) Hose, Floor Nozzle, Sash Nozzle, Shoulder Belt, Round Brush,

## **Cordless Portable**

**Max Air Flow** .6<sub>m³/min</sub>

Hose: 28mm - 2.0m

**6.7**<sub>kPa</sub>

**Max Sealed Suction** 

Compact, portable and easy-to-use

Large dust bag capacity 7.5 L

Cordless Vacuum Cleaner