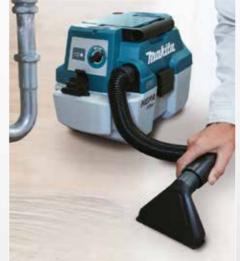

## **Cordless Portable Vacuum Cleaner** DVC750L

**Electronic 2-Speed** 

Revolving Hose Static Free Hose

Dust / Water: 7.5 / 4.5 L w/BL1850B (High): 30 w/BL1850B (Normal): 60 High / Normal: 1.6 / 1.3 m³/min High / Normal: 6.7 / 4.2 kPa High / Normal: 50 / 25 W Vibration Level 2.5 m/s<sup>2</sup> or less Sound Pressure Level 418x251x278 mm (16-1/2"x9-7/8"x11") 4.3 - 4.6 kg (9.4 - 10.1 lbs.) Hose, Floor Nozzle, Sash Nozzle, Shoulder Belt, Round Brush,

## **Cordless Portable**

**Max Air Flow** .6<sub>m³/min</sub>

Hose: 28mm - 2.0m

**6.7**<sub>kPa</sub>

**Max Sealed Suction** 

Compact, portable and easy-to-use

Large dust bag capacity 7.5 L

Cordless Vacuum Cleaner