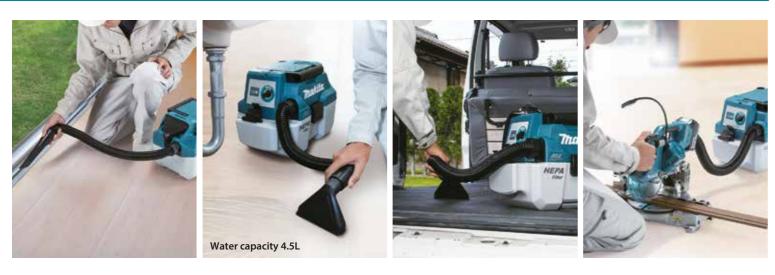

## **Cordless Portable Vacuum Cleaner** DVC750L

**Electronic 2-Speed** 

Revolving Hose Static Free Hose

Dust / Water: 7.5 / 4.5 L w/BL1850B (High): 30 w/BL1850B (Normal): 60 High / Normal: 1.6 / 1.3 m³/min High / Normal: 6.7 / 4.2 kPa High / Normal: 50 / 25 W Vibration Level 2.5 m/s<sup>2</sup> or less Sound Pressure Level 418x251x278 mm (16-1/2"x9-7/8"x11") 4.3 - 4.6 kg (9.4 - 10.1 lbs.) Hose, Floor Nozzle, Sash Nozzle, Shoulder Belt, Round Brush,