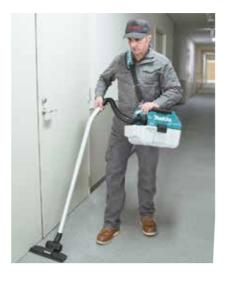

## **Cordless Portable Vacuum Cleaner** DVC750L

**Electronic 2-Speed** 

Revolving Hose Static Free Hose

Dust / Water: 7.5 / 4.5 L w/BL1850B (High): 30 w/BL1850B (Normal): 60 High / Normal: 1.6 / 1.3 m³/min High / Normal: 6.7 / 4.2 kPa High / Normal: 50 / 25 W Vibration Level 2.5 m/s<sup>2</sup> or less Sound Pressure Level 418x251x278 mm (16-1/2"x9-7/8"x11") 4.3 - 4.6 kg (9.4 - 10.1 lbs.) Hose, Floor Nozzle, Sash Nozzle, Shoulder Belt, Round Brush,

## **Cordless Portable**

**Max Air Flow** .6<sub>m³/min</sub>

Hose: 28mm - 2.0m

**6.7**<sub>kPa</sub>

**Max Sealed Suction** 

Compact, portable and easy-to-use

Large dust bag capacity 7.5 L

Cordless Vacuum Cleaner

**High power and** long run time **Max Air Flow** .6 m³/min **Max Sealed** Continuous **Suction** use 6.7 kPa

**Easy disposal** 