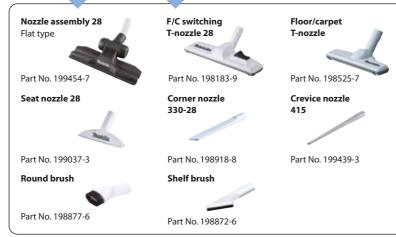

## **Cordless Portable Vacuum Cleaner** DVC750L

**Electronic 2-Speed** 

Revolving Hose Static Free Hose

Dust / Water: 7.5 / 4.5 L w/BL1850B (High): 30 w/BL1850B (Normal): 60 High / Normal: 1.6 / 1.3 m³/min High / Normal: 6.7 / 4.2 kPa High / Normal: 50 / 25 W Vibration Level 2.5 m/s<sup>2</sup> or less Sound Pressure Level 418x251x278 mm (16-1/2"x9-7/8"x11") 4.3 - 4.6 kg (9.4 - 10.1 lbs.) Hose, Floor Nozzle, Sash Nozzle, Shoulder Belt, Round Brush,