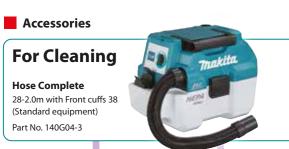

## Filter complete, Pre filter and Damper

Filter complete (HEPA filter) (Standard equipment)

Part No. 162518-0

Pre filter and Damper set \*dry only Part No. 199827-4

(Standard equipment)

Shoulder Belt Set

Shelf Brush, Joint, Battery, Charger