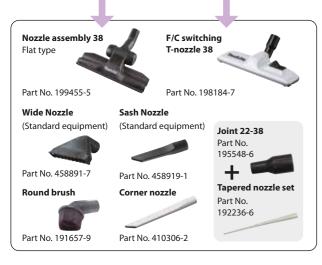

## **Cordless Portable Vacuum Cleaner** DVC750L

**Electronic 2-Speed** 

Revolving Hose Static Free Hose

Dust / Water: 7.5 / 4.5 L w/BL1850B (High): 30 w/BL1850B (Normal): 60 High / Normal: 1.6 / 1.3 m³/min High / Normal: 6.7 / 4.2 kPa High / Normal: 50 / 25 W Vibration Level 2.5 m/s<sup>2</sup> or less Sound Pressure Level 418x251x278 mm (16-1/2"x9-7/8"x11") 4.3 - 4.6 kg (9.4 - 10.1 lbs.) Hose, Floor Nozzle, Sash Nozzle, Shoulder Belt, Round Brush,