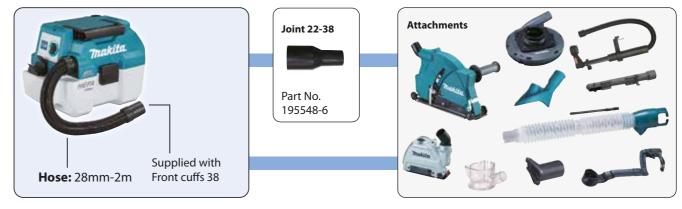

## Filter complete, Pre filter and Damper

Filter complete (HEPA filter) (Standard equipment)

Part No. 162518-0

Pre filter and Damper set \*dry only Part No. 199827-4

(Standard equipment)

Shoulder Belt Set

Shelf Brush, Joint, Battery, Charger

## **Cordless Portable Vacuum Cleaner** DVC750L

**Electronic 2-Speed** 

Revolving Hose Static Free Hose

Dust / Water: 7.5 / 4.5 L w/BL1850B (High): 30 w/BL1850B (Normal): 60 High / Normal: 1.6 / 1.3 m³/min High / Normal: 6.7 / 4.2 kPa High / Normal: 50 / 25 W Vibration Level 2.5 m/s<sup>2</sup> or less Sound Pressure Level 418x251x278 mm (16-1/2"x9-7/8"x11") 4.3 - 4.6 kg (9.4 - 10.1 lbs.) Hose, Floor Nozzle, Sash Nozzle, Shoulder Belt, Round Brush,