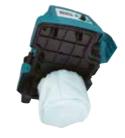

## **Cordless Portable Vacuum Cleaner** DVC750L

**Electronic 2-Speed** 

Revolving Hose Static Free Hose

Dust / Water: 7.5 / 4.5 L w/BL1850B (High): 30 w/BL1850B (Normal): 60 High / Normal: 1.6 / 1.3 m³/min High / Normal: 6.7 / 4.2 kPa High / Normal: 50 / 25 W Vibration Level 2.5 m/s<sup>2</sup> or less Sound Pressure Level 418x251x278 mm (16-1/2"x9-7/8"x11") 4.3 - 4.6 kg (9.4 - 10.1 lbs.) Hose, Floor Nozzle, Sash Nozzle, Shoulder Belt, Round Brush,