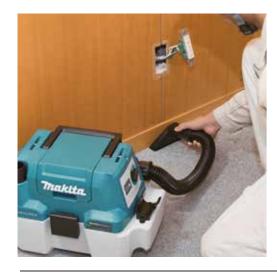

## **Cordless Portable Vacuum Cleaner** DVC750L

**Electronic 2-Speed** 

Revolving Hose Static Free Hose

Dust / Water: 7.5 / 4.5 L w/BL1850B (High): 30 w/BL1850B (Normal): 60 High / Normal: 1.6 / 1.3 m³/min High / Normal: 6.7 / 4.2 kPa High / Normal: 50 / 25 W Vibration Level 2.5 m/s<sup>2</sup> or less Sound Pressure Level 418x251x278 mm (16-1/2"x9-7/8"x11") 4.3 - 4.6 kg (9.4 - 10.1 lbs.) Hose, Floor Nozzle, Sash Nozzle, Shoulder Belt, Round Brush,

## **Cordless Portable**

**Max Air Flow** .6<sub>m³/min</sub>

Hose: 28mm - 2.0m

**6.7**<sub>kPa</sub>

**Max Sealed Suction** 

Compact, portable and easy-to-use

Large dust bag capacity 7.5 L

Cordless Vacuum Cleaner