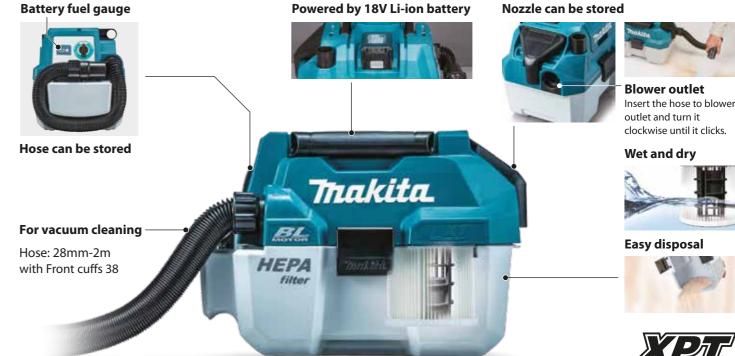

## Filter complete, Pre filter and Damper

Filter complete (HEPA filter) (Standard equipment)

Part No. 162518-0

Pre filter and Damper set \*dry only Part No. 199827-4

(Standard equipment)

Shoulder Belt Set

Shelf Brush, Joint, Battery, Charger

## **Cordless Portable Vacuum Cleaner** DVC750L

**Electronic 2-Speed** 

Revolving Hose Static Free Hose

Dust / Water: 7.5 / 4.5 L w/BL1850B (High): 30 w/BL1850B (Normal): 60 High / Normal: 1.6 / 1.3 m³/min High / Normal: 6.7 / 4.2 kPa High / Normal: 50 / 25 W Vibration Level 2.5 m/s<sup>2</sup> or less Sound Pressure Level 418x251x278 mm (16-1/2"x9-7/8"x11") 4.3 - 4.6 kg (9.4 - 10.1 lbs.) Hose, Floor Nozzle, Sash Nozzle, Shoulder Belt, Round Brush,