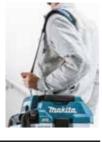

## **Cordless Portable**

**Max Air Flow** .6<sub>m³/min</sub>

Hose: 28mm - 2.0m

**6.7**<sub>kPa</sub>

**Max Sealed Suction** 

Compact, portable and easy-to-use

Large dust bag capacity 7.5 L

Cordless Vacuum Cleaner

**High power and** long run time **Max Air Flow** .6 m³/min **Max Sealed** Continuous **Suction** use 6.7 kPa

**Easy disposal** 