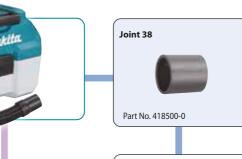

## Filter complete, Pre filter and Damper

Filter complete (HEPA filter) (Standard equipment)

Part No. 162518-0

Pre filter and Damper set \*dry only Part No. 199827-4

(Standard equipment)

Shoulder Belt Set

Shelf Brush, Joint, Battery, Charger