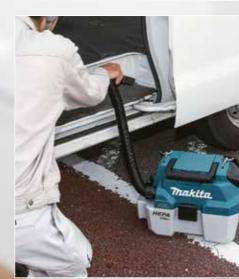

## **Cordless Portable Vacuum Cleaner** DVC750L

**Electronic 2-Speed** 

Revolving Hose Static Free Hose

Dust / Water: 7.5 / 4.5 L w/BL1850B (High): 30 w/BL1850B (Normal): 60 High / Normal: 1.6 / 1.3 m³/min High / Normal: 6.7 / 4.2 kPa High / Normal: 50 / 25 W Vibration Level 2.5 m/s<sup>2</sup> or less Sound Pressure Level 418x251x278 mm (16-1/2"x9-7/8"x11") 4.3 - 4.6 kg (9.4 - 10.1 lbs.) Hose, Floor Nozzle, Sash Nozzle, Shoulder Belt, Round Brush,

## **Cordless Portable**

**Max Air Flow** .6<sub>m³/min</sub>

Hose: 28mm - 2.0m

**6.7**<sub>kPa</sub>

**Max Sealed Suction** 

Compact, portable and easy-to-use

Large dust bag capacity 7.5 L

Cordless Vacuum Cleaner