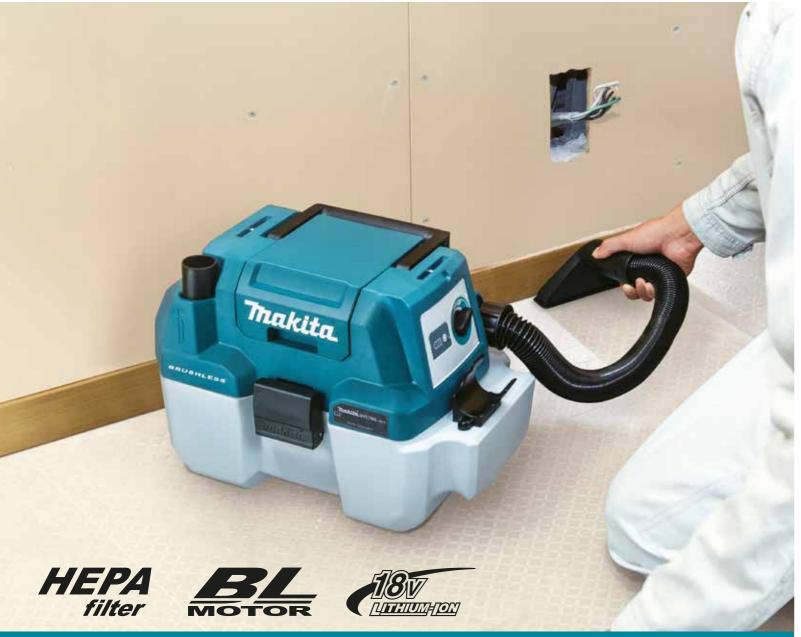

**High power and** long run time **Max Air Flow** .6 m³/min **Max Sealed** Continuous **Suction** use 6.7 kPa

**Easy disposal** 