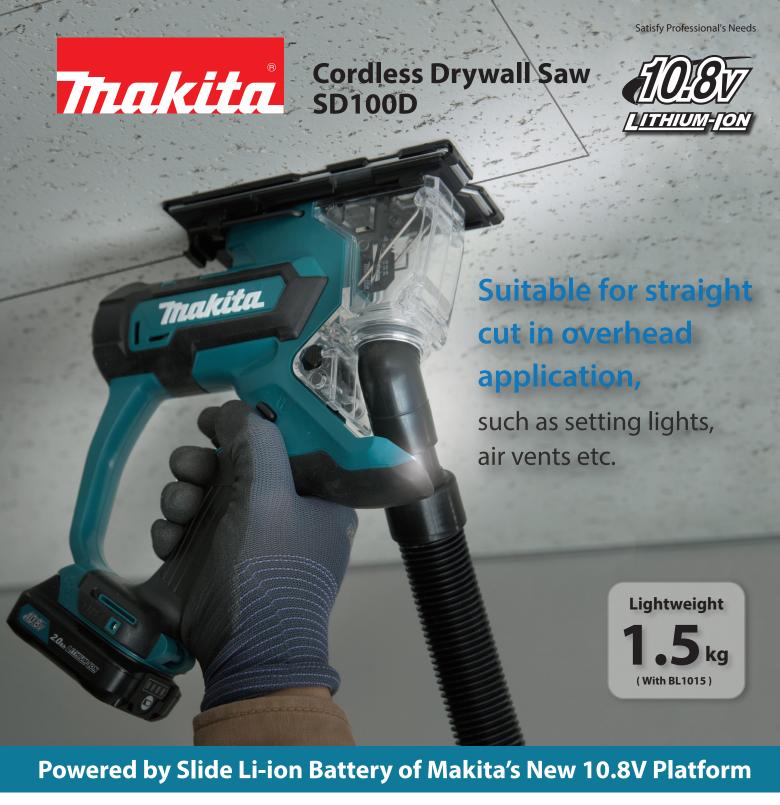

## **Cordless Drywall Saw SD100D**

Strokes Per Minute (SPM) 0 - 6,000 Length of Stroke 6 mm (1/4") Variable Speed Drywall: 30mm (1-3/16") Wood: 15 mm (9/16") Orbital Cutting Max Output **Dust Collecting** Cutting Drywall (thickness 30mm): 3.0 m/s² Cutting Chip Board (thickness 15mm): 5.5 m/s² Vibration Level Built-in Job Light Sound Pressure Level 77 dR(A) 239x79x266mm (9-3/8"x3-1/8"x10-1/2") Dimensions (L x W x H) BL1015 / BL1020B : 1.5 kg (3.3 lbs) BL1040B : 1.6kg (3.6lbs) Carrying Case Net weight