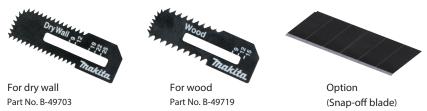

### **Blades**

Compatible with both special blades for this drywall saw and option snap-off blades.