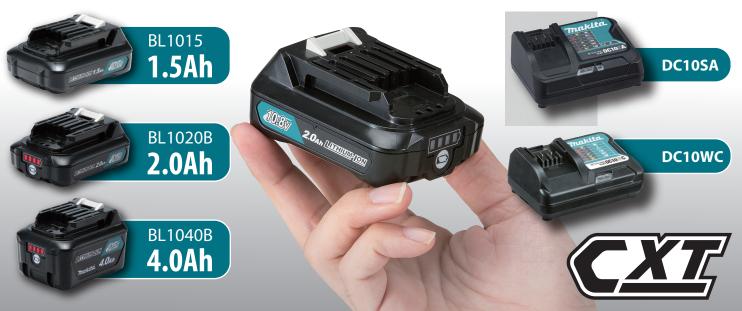

### ■ Li-ion Battery & Charging Time Reference

| *with Battery fuel gauge | *BL1040B    | *BL1020B    | BL1015      |
|--------------------------|-------------|-------------|-------------|
|                          | 10.8V 4.0Ah | 10.8V 2.0Ah | 10.8V 1.5Ah |
| Charging DC10MC          | 60          | 30          | 22          |
|                          | min         | min         | min         |
|                          | 130         | 70          | 50          |
|                          | min         | min         | min         |