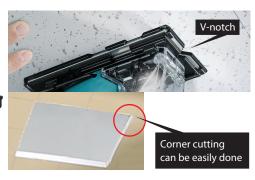

# V-notch in base plate helps easy tracing of cutting line.



#### **Dust collector**

catches dust that drops through the base of base cover.

### **Dust connector assembly**

connectable to vacuum cleaner.

### **LED** job light

brightly illuminates the cut line for easy cutting of workpiece in the dark place.



### **Cutting depth adjustment**



- Cutting depth can be adjusted to drywall thickness.
- Prevent accidental breakage of wires

#### **Blade cover**

protects drywall surfaces from damage/ scratches.







### **Blades**



Compatible with both special blades for this drywall saw and option snap-off blades.

### ■ Li-ion Battery & Charging Time Reference

| *with Battery fuel gauge | *BL1040B    | *BL1020B    | BL1015      |
|--------------------------|-------------|-------------|-------------|
|                          | 10.8V 4.0A