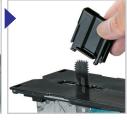

# V-notch in base plate helps easy tracing of cutting line.



#### **Dust collector**

catches dust that drops through the base of base cover.

### **Dust connector assembly**

connectable to vacuum cleaner.

### **LED** job light

brightly illuminates the cut line for easy cutting of workpiece in the dark place.



### **Cutting depth adjustment**



- Cutting depth can be adjusted to drywall thickness.
- Prevent accidental breakage of wires

#### **Blade cover**

protects drywall surfaces from damage/ scratches.







### **Blades**



Compatible with both special blades for this drywall saw and option snap-off blades.

### ■ Li-ion Battery & Charging Time Reference

| *with Battery fuel gauge | *BL1040B    | *BL1020B    | BL1015      |
|--------------------------|-------------|-------------|-------------|
|                          | 10.8V 4.0Ah | 10.8V 2.0Ah | 10.8V 1.5Ah |
| Charging DC10MC          | 60          | 30          | 22          |
|                          | min         | min         | min         |
|                          | 130         | 70          | 50          |
|                          | min         | min         | min         |

## **Cordless Drywall Saw SD100D**

Strokes Per Minute (SPM) 0 - 6,000 Length of Stroke 6 mm (1/4") Variable Speed Drywall: 30mm (1-3/16") Wood: 1