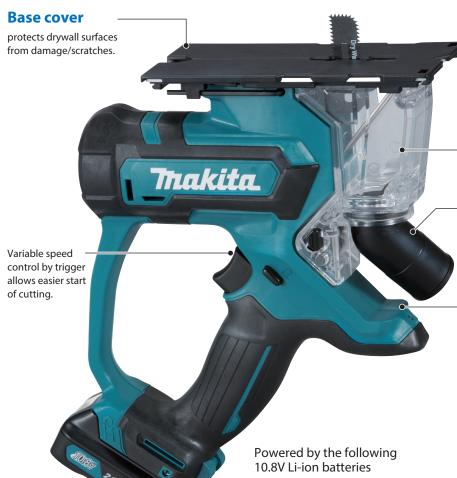

#### **Dust collector**

catches dust that drops through the base of base cover.

### **LED** job light

brightly illuminates the cut line for easy cutting of workpiece in the dark place.

### **Cutting depth adjustment**

- Cutting depth can be adjusted to drywall thickness.
- Prevent accidental breakage of wires

#### **Blade cover**

protects drywall surfaces from damage/ scratches.