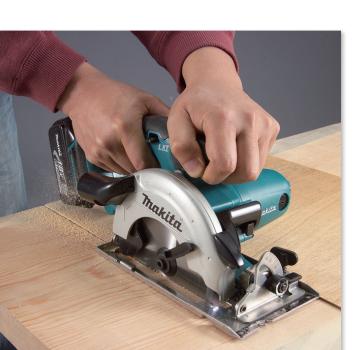

### Well Balanced Tool Design for High Maneuverability Regardless of Application Direction

Ensures easy handling even in overhead or horizontal application