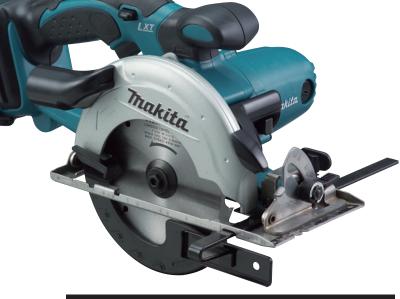

#### **Blower Function**

Blows sawdust off the cut line ahead for a better cutting view

| Cordless Circular Saw                                                              |                                          |
|------------------------------------------------------------------------------------|------------------------------------------|
| DSS501 136mm (5-3/8")                                                              | 430                                      |
| Max Cutting Capacity                                                               | 90°: 51 mm (2")                          |
| Blade Diameter                                                                     | 45°: 35 mm (1-3/8")                      |
| No Load Speed (rpm)                                                                | 136 mm (5-3/8")                          |
| Dimensions<br>(LxWxH)                                                              | 364x183x201mm<br>(14-3/8"x7-1/4"x7-7/8") |
| Net Weight                                                                         | 2.5kg (5.4lbs)                           |
| Standard equipment: The standard equipment may vary by country or model variation. |                                          |