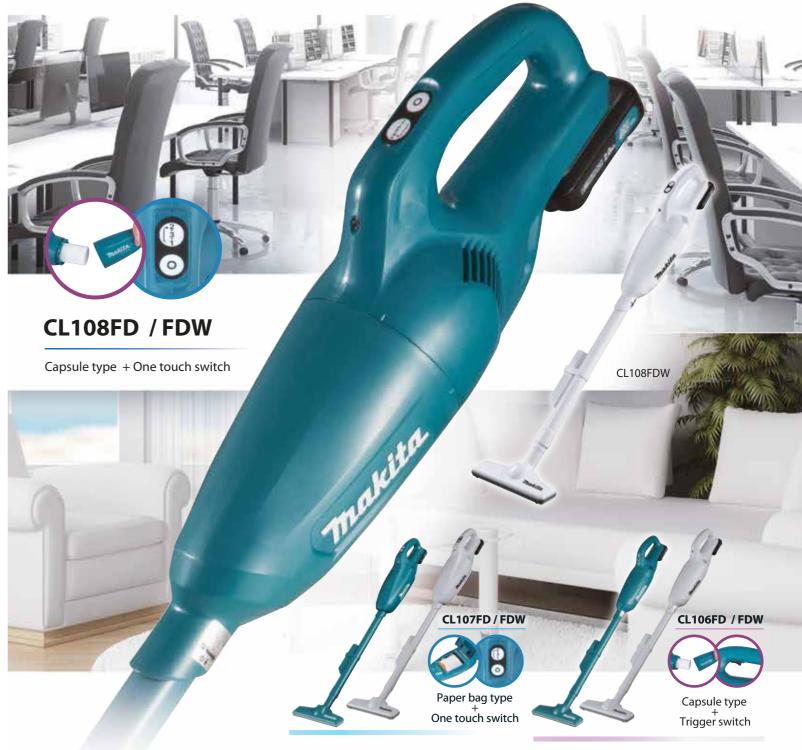

## Powered by Li-ion Battery of Makita's 18V Platform



CL107FD: Floor Nozzle, Sash Nozzle, Sash Nozzle Holder, Pipe, Dust Bag (cloth) CL, Paper filter set, Battery, Charger

weight according to EPTA-Procedure 01/ver.2.1 Items of standard equipment and specifications may vary by country or area

<u>|LXT</u>

18V

## Makita Singapore Pte Ltd

7, Changi South Street 3, Singapore 486348 Phone: +65-6546-8700 Fax: +65-6546-8711 Email:msgproductteam@makita.com.sg Website: www.makita.com.sg Facebook : www.facebook.com/MakitaSG



I T Ľ





**VISIT OUR WEBSITE** 

PRINTED IN SINGAPORE

## Cordless Cleaner CL108FD/ CL107FD/ CL106FD

## **Lightweight and High Power**













illuminates the work area.

(CL108FD / CL107FD)





\*On a full battery charge with BL1041