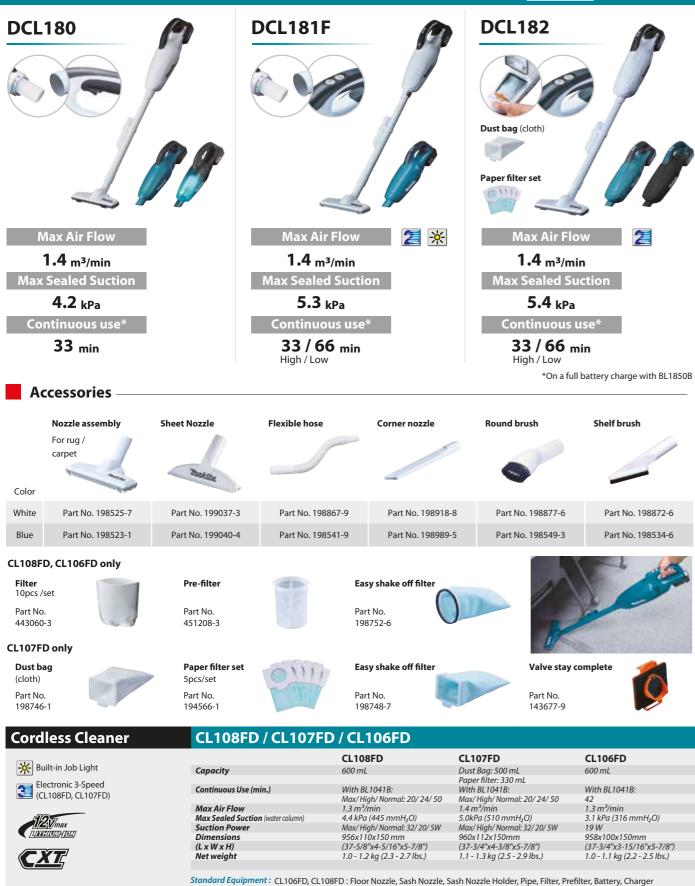

## Powered by Li-ion Battery of Makita's 18V Platform

CL107FD: Floor Nozzle, Sash Nozzle, Sash Nozzle Holder, Pipe, Dust Bag (cloth) CL, Paper filter set, Battery, Charger

weight according to EPTA-Procedure 01/ver.2.1 Items of standard equipment and specifications may vary by country or area