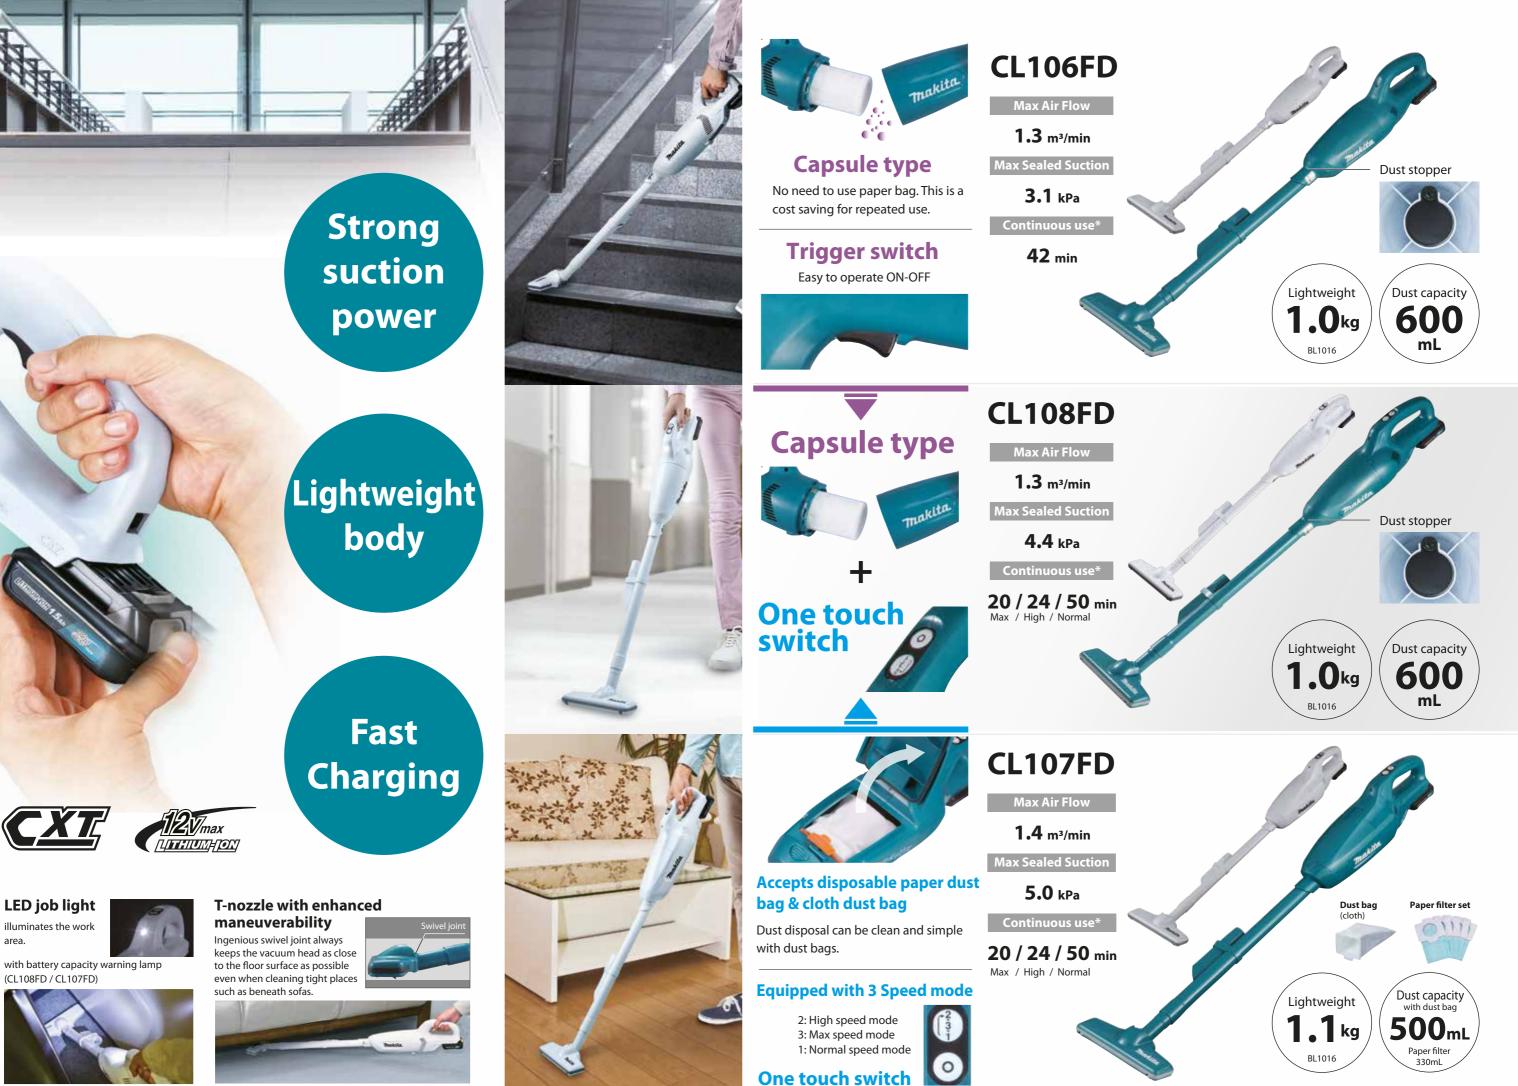

## **Lightweight and High Power**

illuminates the work area.

(CL108FD / CL107FD)

\*On a full battery charge with BL1041