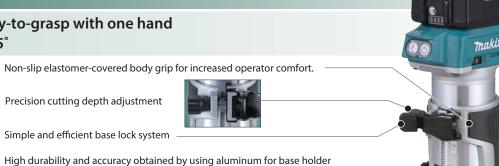

Precision cutting depth adjustment

Simple and efficient base lock system

Precision cutting depth adjustment

Simple and efficient base lock system

smooth sliding on work surface

High durability and accuracy obtained by using aluminum for trimmer base

Replaceable, non-marring plastic base plate for protection of trimmer base and smooth sliding on work surface

Replaceable, non-marring plastic base plate for protection of plunge base and