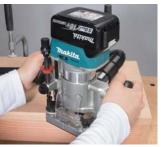

### with Tilt base

Ergonomic body grip easy-to-grasp with one hand Tilting capacity: -30° to 45°

ed opening section of base bly for excellent bit visibility