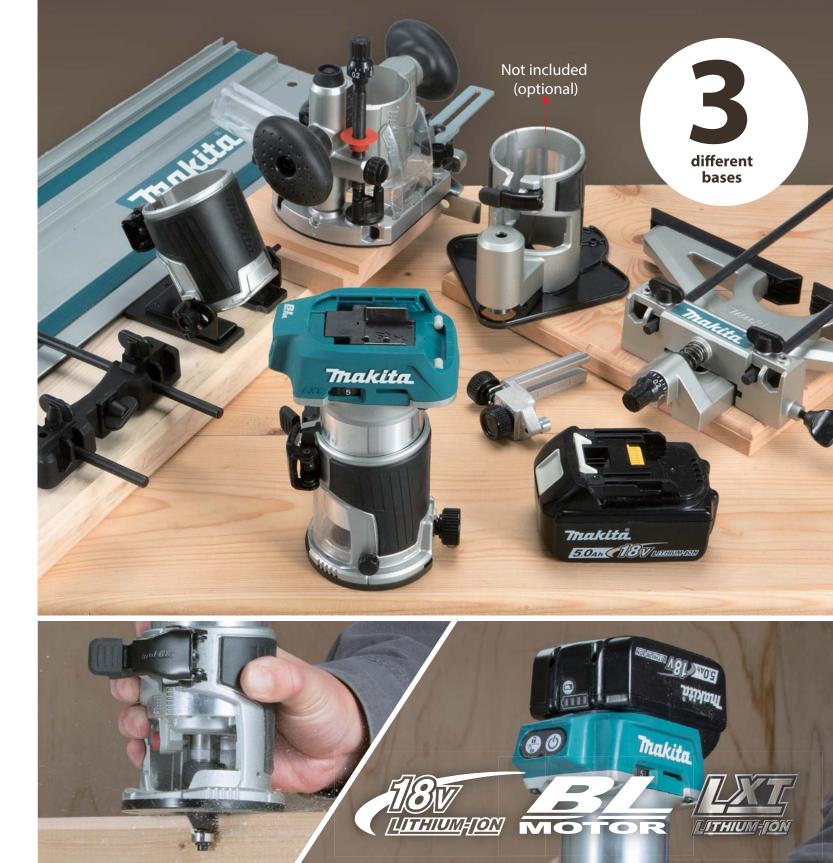

**Cordless for easy maneuverability and** 4 different bases for added versatility

# **Available in various combinations** for added versatility