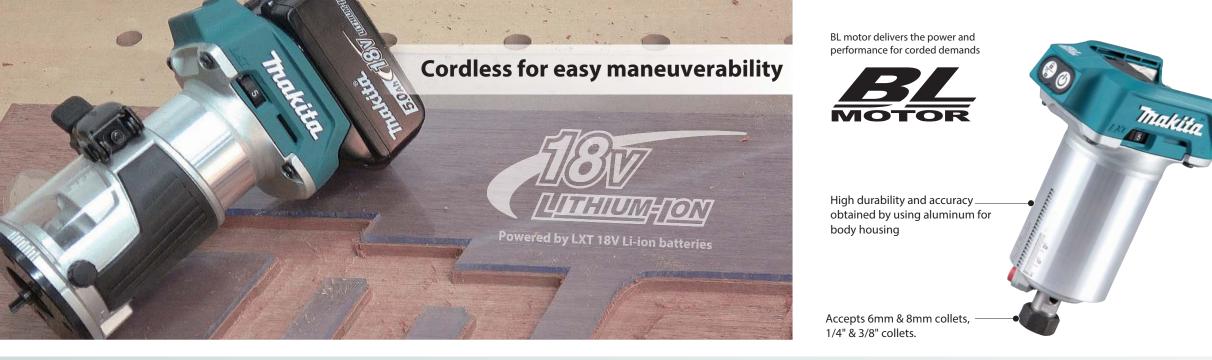

**Cordless for easy maneuverability and** 4 different bases for added versatility