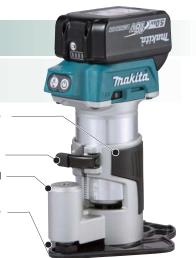

#### Push button switch

- Lock/unlock button
- On/off switch button

Shaft lock, Flat-top design and Horizontally installed power supply cord provides stability for easier bit change.

Dual LED job lights illuminate cutting edge and increase visibility