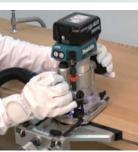

## with Plunge base

Precision cutting depth adjustment Plunge capacity: 0 - 35mm (0 - 1-3/8")

Ergonomically contoured knob style handles

Optional Fine adjusting straight guide can be used.