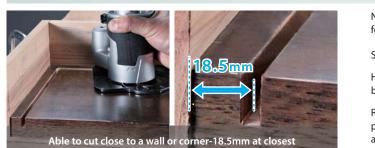

## with Offset base (option)

Able to trim close to wall and tight corners with a bit set in offset position.