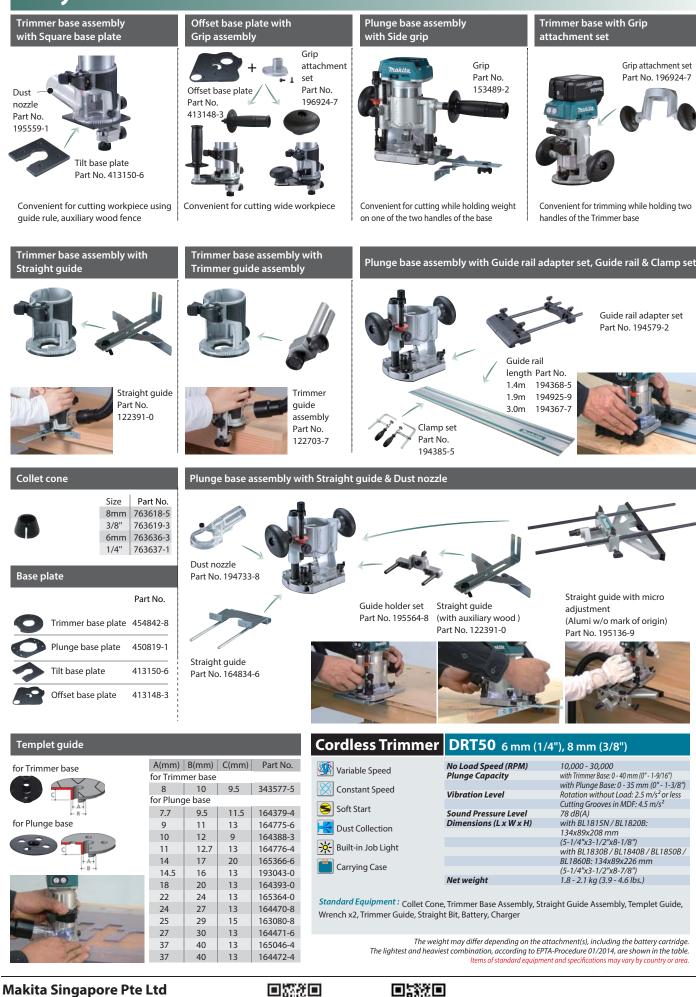

**Cordless for easy maneuverability and** 4 different bases for added versatility

# **Available in various combinations** for added versatility